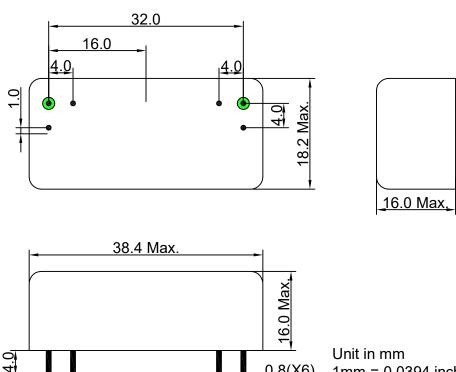

## **Operating Temperature**

-30°C to +70°C

0.8(X6)

Dynamic Engineers reserves the right to make changes to the company datasheet(s) along with other information contained inside; such as data tables and araphs without notification to potential customers who may have earlier revisions in their possession.